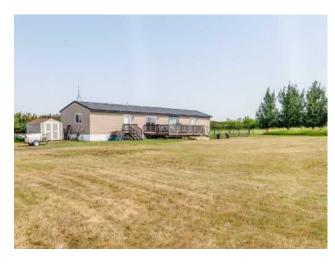

## 190003 240 Range Road Rural Vulcan County, Alberta

MLS # A2216759

\$399,000

| Division: | NONE                           |        |                   |
|-----------|--------------------------------|--------|-------------------|
| Туре:     | Residential/Manufactured House |        |                   |
| Style:    | Mobile Home-Double Wide        |        |                   |
| Size:     | 1,503 sq.ft.                   | Age:   | 2012 (13 yrs old) |
| Beds:     | 3                              | Baths: | 2                 |
| Garage:   | Off Street                     |        |                   |
| Lot Size: | 0.89 Acre                      |        |                   |
| Lot Feat: | Few Trees, Lawn                |        |                   |

**Features:** Kitchen Island

Inclusions: N/A

10 Minutes to Lake McGregor, easy access to the finest boating, fishing and swimming around! This well kept home on just under an acre will not fail to impress! This 3 bedroom 2 full bath home is perfect for a family wanting to escape the hustle and bustle of city life, or someone looking to downsize. Improvements in 2024: new metal roof, new siding all around. Everything is on the same level! The spacious kitchen provides ample room for meal prep and the pantry allows for some food storage. The primary bedroom is located at the other end of the home from the two other bedrooms, so the kids won't be bothering you. Escape the city and enjoy the country life while still being an easy drive to the city, and only 15 minutes to Vulcan, 30 minutes to High River, 40 minutes to Strathmore, 45 minutes to Okotoks, and 50 minutes to the South Health Campus all on paved roads! This country home is both quiet and accessible. Hurry before this home is gone!