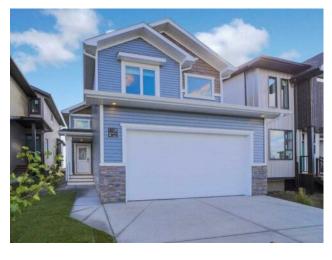

## 1108 Coalbrook Place W Lethbridge, Alberta

Features:

Inclusions:

MLS # A2216769

\$659,900

Division: Copperwood Residential/House Type: Style: Bi-Level Size: 1,406 sq.ft. Age: 2022 (3 yrs old) **Beds:** Baths: Double Garage Attached, Off Street, Parking Pad Garage: Lot Size: 0.08 Acre Lot Feat: Back Lane, Other