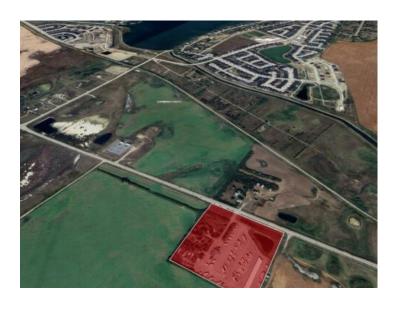

## 281119 Twp Rd 240 Chestermere, Alberta

MLS # A2216772

\$5,700,000

Division: NONE

Lot Size: 10.00 Acres

Lot Feat: 
By Town: 
LLD: 35-23-28-W4

Zoning: BP/LI

Water: 
Sewer: 
Utilities: -

This 10 acre parcel is currently zoned as "Business Park/Light Industrial" in the City of Chestermere. There is currently a mini/RV storage business operating on the parcel, but this is a land sale only. Approximately half of the property has a solid gravel base, constructed for the storage business. That portion is fenced with a security gate and lighting. The other half has a garage that is currently rented out, additional outdoor storage and a cedar home. A recently approved land us change for a new datacenter on an adjoining site anticipates 1200+ construction jobs and 300+ operational jobs for the area.