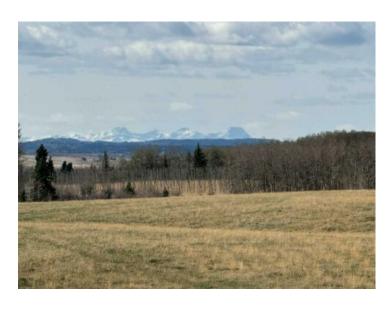

## RR40 south of Twp Rd 293 Rural Mountain View County, Alberta

MLS # A2216785

\$849,900

Division: NONE

Lot Size: 80.00 Acres

Lot Feat: Farm, Near Golf Course, Pasture, Seasonal Water, Views

By Town: Cremona

LLD: 13-29-4-W5

Zoning: AG

Water: Well

Sewer: None

Utilities: Electricity, Natural Gas

Don't miss this opportunity to own a beautiful piece of land with an amazing well in a great community! This fully fenced 80-acre parcel offers mountain views and total privacy, just 35 minutes from NW Calgary and 30 minutes northeast of Cochrane. Approximately 55 acres were previously seeded to hay, while the balance is cross-fenced and ideal for horse pasture. The land features gently rolling terrain with multiple excellent building sites—many of which are well-suited for a walkout home. A high-producing well is already in place (ran by generator). The west side of the property includes a seasonal creek, attractive rolling topography, and pockets of trees. Power and natural gas are available. Located near the end of a no-thru road. Please do not access the property without permission.