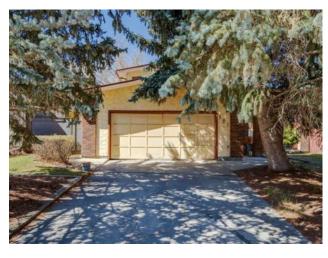

## 331 Oakridge Place SW Calgary, Alberta

MLS # A2216812

\$729,900

| Division: | Oakridge                                                    |        |                   |  |  |  |
|-----------|-------------------------------------------------------------|--------|-------------------|--|--|--|
| Туре:     | Residential/House                                           |        |                   |  |  |  |
| Style:    | 4 Level Split                                               |        |                   |  |  |  |
| Size:     | 1,752 sq.ft.                                                | Age:   | 1973 (52 yrs old) |  |  |  |
| Beds:     | 6                                                           | Baths: | 3                 |  |  |  |
| Garage:   | Double Garage Attached                                      |        |                   |  |  |  |
| Lot Size: | 0.22 Acre                                                   |        |                   |  |  |  |
| Lot Feat: | Cul-De-Sac, Landscaped, Many Trees, Pie Shaped Lot, Private |        |                   |  |  |  |
|           |                                                             |        |                   |  |  |  |

Features: No Smoking Home

Inclusions: n/a

NEW PRICE! Perfectly positioned at the end of a quiet cul-de-sac on a sprawling 9,500 sq ft pie-shaped lot with a sunny west-facing backyard, this spacious home presents a fantastic opportunity to update and renovate to suit your style. Enjoyed by the same family for over 30 years, it has been cherished for its peaceful setting, privacy, and convenient proximity to schools, parks, and amenities. Ideal for buyers looking for a renovation project or those who recognize the incredible lifestyle that a parcel of this size can provide. The functional split-level floorplan features four bedrooms above grade, with three located on the upper level. The primary bedroom comfortably fits a king-sized bed and includes a 3-piece ensuite bathroom. Another full bathroom serves the remaining two upper bedrooms. The main level features a spacious light-filled living room with large front windows, and a generously sized dining room perfect for hosting family and friends. The adjoining kitchen offers access to the sunny west-facing deck and overlooks the backyard, perfect for keeping an eye on the kids while cooking. A few steps down is the walkout level which includes a fourth bedroom, another full bathroom, and a spacious family room with a wood-burning fireplace and sliding doors with direct access to the backyard. This versatile space, currently used as a pottery studio, could easily be transformed back into a cozy family room. The lower level offers a laundry room, plenty of crawl-space storage, and an additional bedroom. The oversized double attached garage is fully finished and has direct backyard access. The backyard itself is a rare find—lush with mature trees and offering ample space for entertaining, gardening, relaxing, or play. The location is unbeatable—just a short walk to several parks, including Oakridge's newest playground, plus the off-leash park,