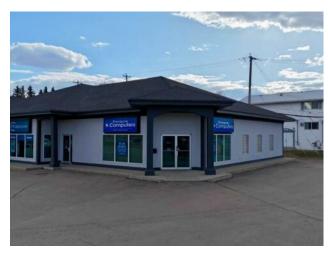

## 103, 3514 50th Ave Lloydminster, Alberta

Heating:
Floors:
Roof:
Exterior:
Water:
Sewer:
Inclusions:

N/A

MLS # A2216886

Excellent retail or office space located on the south end of Lloydminster along 50th Avenue. This 1843 square foot space is currently set up with office space, reception, large storage room, bathroom and a staff area. This location includes multiple businesses close by with unparalleled exposure on HWY 17 south!