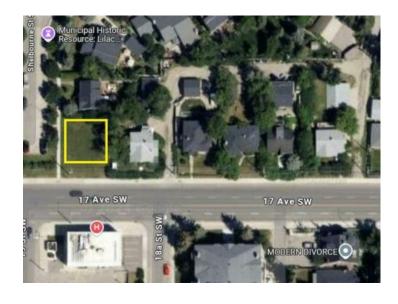

## 1620 Shelbourne Street SW Calgary, Alberta

MLS # A2216890

\$500,000

Division: Scarboro

Lot Size: 0.10 Acre

Lot Feat: 
By Town: 
LLD: 
Zoning: R-CG

Water: 
Sewer: 
Utilities: -

"ATTENTION DEVELOPERS & BUILDERS!! Prime corner lot in the highly sought-after inner-city community of Scarboro! This spacious lot, zoned RCG, is ideal for an infill project, with no demolition costs and immediate possession available. Measuring approximately 19.8 x 21.3 meters (corner cut), this location offers a rare opportunity to build a new home or multi-family unit just minutes from downtown Calgary. Enjoy the convenience of nearby amenities including top-rated schools, parks, shopping, dining, and excellent transit access. Don't miss out—motivated sellers make this upscale neighborhood your next project site!"