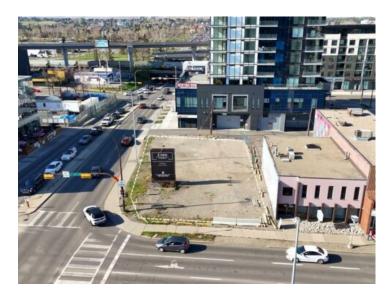

## 1420 11 Avenue SW Calgary, Alberta

## \$1,599,900

Division:BeltlineLot Size:0.19 AcreLot Feat:-By Town:-LLD:-Zoning:CC-XWater:-Sewer:-Utilities:-

This property in the Beltline offers a vast lot size of 68.5 feet in width and 121.75 feet in length. Zoned as CC-X, it presents a prime opportunity for mixed-use development. The flat terrain ensures ease of construction, and utility services are conveniently available along 11 Ave SW, further enhancing its development potential. Ideal for businesses or residential projects seeking a strategic urban location.