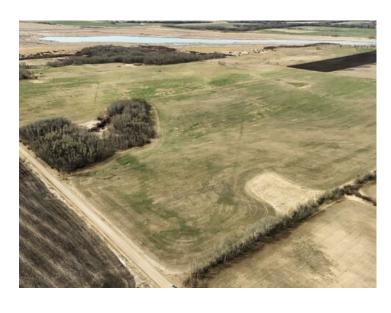

## ON 10 RANGE Road Rural Red Deer County, Alberta

MLS # A2217111

\$1,950,000

Division: NONE

Lot Size: 175.64 Acres

Lot Feat: 
By Town: Red Deer

LLD: 25-38-1-W5

Zoning: AG

Water: None

Sewer: 
Utilities: -

Situated between Red Deer and Sylvan Lake, this stunning 160-acre parcel of land offers views and an excellent opportunity for both investment and future development. Currently, the land is leased for farming, generating a steady income of over \$11,000 per year while maintaining its rural charm. In addition to the main parcel, there is an additional 15.64 acres in the southwest corner, which is protected under a Ducks Unlimited caveat. This area features under 8 acres of treed land, adding to the property's natural beauty and appeal. Whether you're looking for a future home site, an agricultural venture, or simply a peaceful retreat, this property presents endless possibilities. Its close proximity to both Highway 11 and Highway 11A ensures convenient access to nearby amenities and attractions, making it an ideal location for your dreams to take root. Don't miss out on this remarkable opportunity!