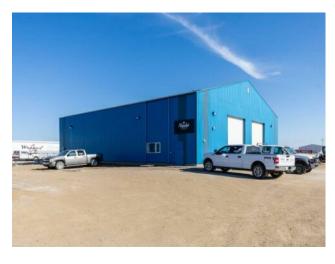

## 6A Kam's Industrial Park Rural Vermilion River, County of, Alberta

MLS # A2217126

n/a

\$1,200,000

Division: NONE Industrial Type: **Bus. Type:** Sale/Lease: For Sale Bldg. Name: -Bus. Name: Size: 11,200 sq.ft. Zoning:

Addl. Cost: **Heating:** Radiant Floors: **Based on Year:** Roof: **Utilities: Exterior:** Parking: Metal Frame Water: Lot Size: 1.98 Acres Sewer: Lot Feat: Inclusions:

Great highway exposure on this property. There are 2 buildings each at 5600 sq.ft. in a fenced 1.98 acre parcel. The north building is divided in half, one side with office and mezzanine, both sides have a washroom and 1-14X16 OHD. The south building has an office, mezzanine, washroom and 2-14X16 OHDs. Both buildings have 3 phase power and are currently rented out with a very good return on investment.