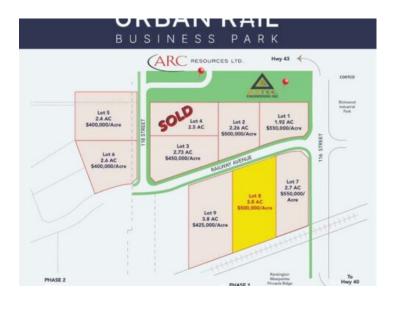

## Lot 8 Railway Avenue Grande Prairie, Alberta

MLS # A2217190

\$1,905,000

Division: Urban Rail Business Park

Lot Size: 3.81 Acres

Lot Feat: 
By Town: 
LLD: 21-71-6-W6

Zoning: IG

Water: 
Sewer: 
Utilities: -

BUILD HERE! A high-visibility service station, car wash, industrial Business centre, recreation centre, oilfield business, warehouse and many other businesses will prosper here! Just 500 meters away from the nearest fire hall (great for insurance), Urban Rail Business Park is located on Costco's road (116 Street) on a major four-lane artery. It has unparalleled access to both Hwy 43 and Hwy 40. Vendors and customers are across the road in Richmond Industrial Park. If high exposure, easy access, and nearby amenities, communities, vendors, and customers are valuable to your bottom line, Grande Prairie's Urban Rail Business Park could be the perfect fit for you. Flexible zoning for commercial/industrial options and flexible lot configuration. Lots range in price from \$400K to \$550K per acre. Railway spur possibilities on lots next to the railroad. (Lots 5-11 are not titled which allows extra flexibility for lot sizes. Lots 1-3 are titled).