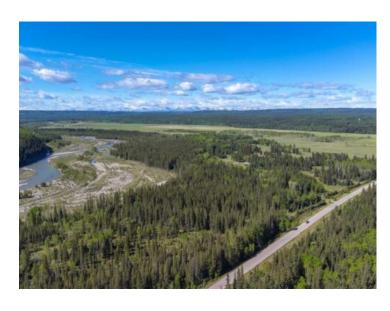

## 47.47 +/- Acres on Township Road 324 Rural Mountain View County, Alberta

MLS # A2217203

\$585,000

Division: NONE

Lot Size: 47.47 Acres

Lot Feat: 
By Town: Sundre

LLD: 21-32-6-W5

Zoning: Agriculture (2) District

Water: See Remarks, Well

Sewer: 
Utilities: -

\*\*\*NEW PRICE!\*\*\*Rare and stunning 47.47+/- acres of fenced, agriculture zoned (A2) land with mixed landscape of tall timber, open pasture, partial fencing, and two high-producing water wells (50 and 29 GPM recorded on the original drilling report) offer endless opportunities for the right buyer. Located just 6 miles from Sundre, with pavement right to the gate, this property combines convenience with the tranquility of nature. There are numerous premium building locations as the whole property is elevated, private, scenic, and quiet, making it the perfect setting for outdoor enthusiasts or those seeking peace and privacy. This sportsman's recreational paradise in the heart of the Alberta Foothills is ideal for hunting, fishing, rafting, horseback riding, hiking, camping, snowmobiling, and so much more. Whether you're dreaming of creating a private retreat, pursuing outdoor adventures, or building your ideal home and ranch surrounded by nature, this property offers unlimited potential. GST is applicable. Schedule an appointment today to walk this incredible piece of land and experience its beauty and possibilities firsthand.