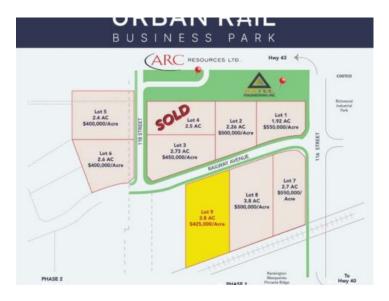

## Lot 9 Railway Avenue Grande Prairie, Alberta

## \$1,649,000

| Division:  | Urban Rail Business Park |
|------------|--------------------------|
| Lot Size:  | 3.88 Acres               |
| Lot Feat:  | -                        |
| By Town:   | -                        |
| LLD:       | 21-71-6-W6               |
| Zoning:    | IG                       |
| Water:     | -                        |
| Sewer:     | -                        |
| Utilities: | -                        |
|            |                          |

BUILD HERE! A high-visibility service station, car wash, industrial Business centre, recreation centre, oilfield business, warehouse and many other businesses will prosper here! Just 500 meters away from the nearest fire hall (great for insurance), Urban Rail Business Park is located on Costco's road (116 Street) on a major four-lane artery. It has unparalleled access to both Hwy 43 and Hwy 40. Vendors and customers are across the road in Richmond Industrial Park. If high exposure, easy access, and nearby amenities, communities, vendors, and customers are valuable to your bottom line, Grande Prairie's Urban Rail Business Park could be the perfect fit for you. Flexible zoning for commercial/industrial options and flexible lot configuration. Lots range in price from \$400K to \$550K per acre. Railway spur possibilities on lots next to the railroad. (Lots 5-11 are not titled which allows extra flexibility for lot sizes. Lots 1-3 are titled).