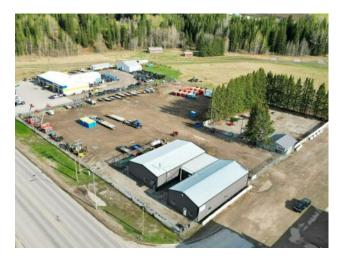

Excellent Industrial Property with Storefront, Offices & Shops on Over 2 Acres! Great Opportunity to Own this Well-Equipped Industrial Property Featuring a Spacious, Fully Fenced Lot and a Versatile Layout Ideal for a Variety of Operations. Situated on Just over 2 acres, this Property Offers a Storefront with Offices, Multiple Shop Spaces, and Extensive Yard Space for Equipment, Storage, or Future Development. The Storefront Area Includes a Welcoming Front Desk and Two Private Offices Behind, Perfect for Administrative Functions. The First Shop/Storage Area Measures 31'4" x 35' and Features an Additional Office and Bathroom. Between the Two Shop Sections, You'll Find a Kitchen Area, Washrooms, and a Dedicated Meeting Room, Offering Convenience and Functionality for Staff or Clients. The Larger Shop Spans 38' x 70'6" and Includes a Mezzanine Level, Adding Valuable Storage or Workspace Options. With Ample Power, Accessibility, and Room to Grow, this Property is Ideal for Trades, Fabrication, Fleet Operations, or as an Investment Opportunity. Don't Miss this Opportunity to Secure a Functional and Flexible Industrial Property with Plenty of Room to Expand!