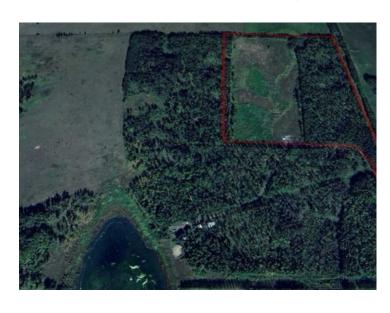

## Range Road 44 Rural Mountain View County, Alberta

MLS # A2217220

\$584,999

Division: NONE

Lot Size: 40.00 Acres

Lot Feat: 
By Town: Cremona

LLD: 32-30-4-W5

Zoning: AG-2

Water: None

Sewer: None

Utilities: -

Newly subdivided 40 acre Agricultural 2 zoned parcel NW of Cremona. This property has a mix of pasture and trees. Located at the end of a no-exit county road and with few neighbors offers a great location for peace and quiet. It's proximity to the little red deer river offers a great abundance of recreational activities and wildlife. The property is unserviced.