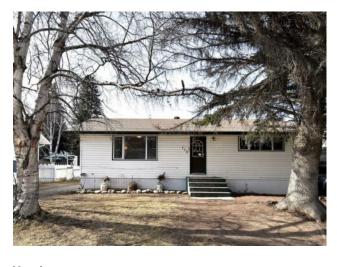

## 119 LODGEPOLE Drive Hinton, Alberta

MLS # A2217227

\$385,000

Hardisty

Residential/House Type: Style: Bungalow Size: 960 sq.ft. Age: 1956 (69 yrs old) **Beds:** Baths: Garage: Double Garage Detached, Off Street Lot Size: 0.15 Acre Lot Feat: Back Yard, Few Trees, Front Yard, Landscaped, Lawn, Rectangular Lot, Streen

Division:

Inclusions:

n/a

Well built mill home has much to offer! 2 big bedrooms upstairs, large living room, dining room, kitchen with new counters, sink, backsplash & appliances. The hardwood is in nice condition. Downstairs you will find the utility/laundry room, bathroom, 2 bedrooms & a family room. There is a 24x30 garage with power (approx ten years old), the back yard is fenced. This home is located in a wonderful, quiet, family neighbourhood - walking distance to everything you need - schools, shopping, medical, walking trail (with a creek), gym.