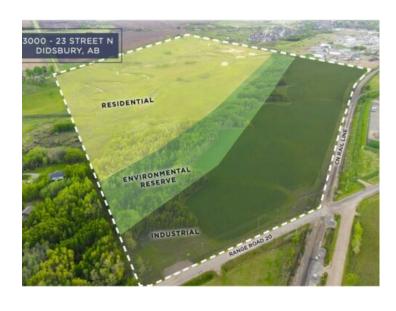

Welcome to Creekside, the premier development nestled on the North End of Didsbury, where the enchanting Rosebud River gracefully winds its way along the northeast corner of the property. As the newest addition to the vibrant town of Didsbury, Creekside promises a harmonious blend of residential and industrial opportunities, making it a prime investment destination. The Residential portion of this development, spans 67.79 Acres plus 10 Acres of the Environmental Reserve. Creekside presents a diverse array of opportunities for developers and investors. Boasting 222 mixed residential lots and 17 separate industrial lots, the development is meticulously planned to ensure a seamless integration of residential and industrial spaces. Moreover, the industrial lots are strategically buffered from residential areas, preserving the peaceful ambiance of the community. Conveniently situated just a short distance West of QE2, Creekside offers unparalleled accessibility while maintaining the tranquility of its natural surroundings. With easy access to major transportation routes, residents and businesses alike will find themselves seamlessly connected to urban amenities and rural charm.