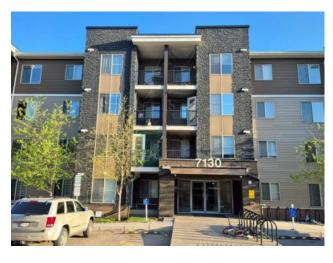

## 207, 7130 80 Avenue NE Calgary, Alberta

MLS # A2217330

\$274,999

Division: Saddle Ridge Residential/Low Rise (2-4 stories) Type: Style: Apartment-Single Level Unit 690 sq.ft. Size: Age: 2013 (12 yrs old) **Beds:** Baths: Garage: Underground Lot Size: Lot Feat:

Inclusions: Dishwasher, Dryer, Electric Stove, Refrigerator, Washer

Beautiful well kept 2-bedroom 1-bathroom unit with open concept floor plan. Upon entry you will notice the open dining and kitchen area. Spacious living room with doors that lead to the covered balcony. The kitchen is a good size and equipped with stainless steel appliances and granite counters. The 2 bedrooms have a great layout with them on opposites sides for maximum privacy. The MASTER has a cheater door to the bathroom, and walk in closet. In suite laundry with storage space. Heated UNDERGROUND parking & easy access to the elevator. Condo fees include HEAT & WATER! Across the street from AMENITIES including Tim Hortons, Esso/Macs, Liquor Stores, Restaurants and Doctors office. Bus stop is in front of the complex. LRT and Genesis Center within walking distance. Close to Stoney & Metis Trail. Close to school and playground. Book your showing today!