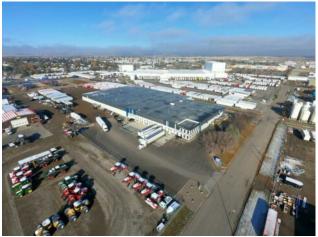

Located in the Churchill Industrial Park, this property has easy access to 43rd Street North and Highway 3 and is rail access adjacent. Neighboring tenants include Ring Container, Pepsico / Frito-Lay, Walmart North, Hanlon Ag Centre, and Meridian Manufacturing. The subject property offers 26,009 SF of flexible warehouse space that would be a great fit for warehousing and logistics. The property offers 21' ceiling heights, four loading docks, and LED interior lighting. Please contact an Associate for more information.