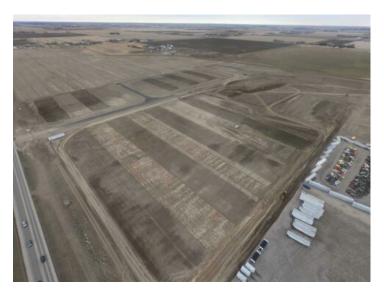

Opportunity & bull; Frontier Business Park offers up to 58.23 acres of Industrial land for sale in a prime location in the Lethbridge County. This desirable development provides a new frontier for Southern Alberta businesses looking to take advantage of this high traffic rural site with easy highway access, while still being adjacent to the City of Lethbridge. The business park will be ideal for development of industrial operations, especially those that require large yards. The park is best suited for the development of warehousing, manufacturing, trucking and logistical operations. & bull; The developer will consider built-to-suit lease option as well.