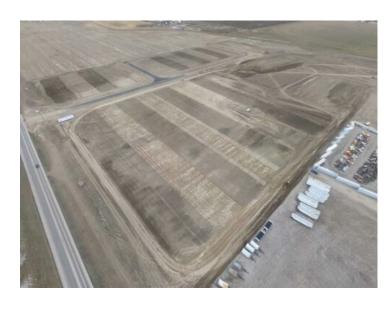

Water: Public

Sewer: Septic Needed

Utilities: -

Opportunity • Frontier Business Park offers up to 58.23 acres of Industrial land for sale in a prime location in the Lethbridge County. This desirable development provides a new frontier for Southern Alberta businesses looking to take advantage of this high traffic rural site with easy highway access, while still being adjacent to the City of Lethbridge. The business park will be ideal for development of industrial operations, especially those that require large yards. The park is best suited for the development of warehousing, manufacturing, trucking and logistical operations. • The developer will consider built-to-suit lease option as well.