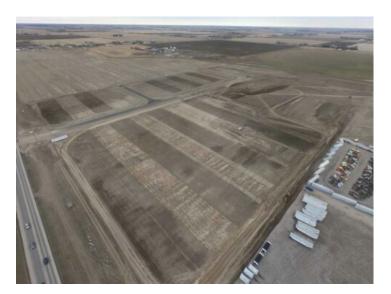

## 4500 14 Avenue N Rural Lethbridge County, Alberta

Opportunity & bull; Frontier Business Park offers up to 58.23 acres of Industrial land for sale in a prime location in the Lethbridge County. This desirable development provides a new frontier for Southern Alberta businesses looking to take advantage of this high traffic rural site with easy highway access, while still being adjacent to the City of Lethbridge. The business park will be ideal for development of industrial operations, especially those that require large yards. The park is best suited for the development of warehousing, manufacturing, trucking and logistical operations. & bull; The developer will consider built-to-suit lease option as well.