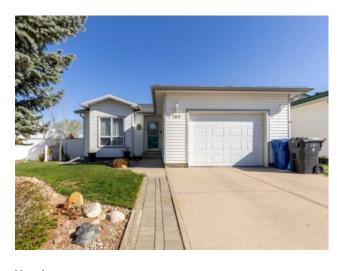

## 106 Mt Alderson Crescent W Lethbridge, Alberta

MLS # A2217392

\$400,000

Division: Mountain Heights Residential/House Type: Style: Bungalow Size: 928 sq.ft. Age: 1998 (27 yrs old) **Beds:** Baths: Garage: Single Garage Attached Lot Size: 0.13 Acre Lot Feat: Backs on to Park/Green Space, City Lot, Few Trees, Garden, Gazebo, Lands

Features: Bar, Ceiling Fan(s), Central Vacuum, Storage, Sump Pump(s), Vinyl Windows

Inclusions: N/A

Step into this beautifully maintained bungalow with attractive hardwood flooring, built in 1998, featuring a single attached garage, three spacious bedrooms, and two full bathrooms. This home features a welcoming living room with a cozy fireplace and large front window that floods the home with tons of natural light. The stylish kitchen is a showstopper with elegant green cabinetry and chic gold hardware, seamlessly opening to a functional main floor layout and a sunny deck, perfect for morning coffee or evening barbecues. Enjoy ultimate privacy with no rear neighbours and spend your days relaxing in the stunning backyard oasis, complete with lush flowerbeds, a cozy gazebo, and a serene patio area. The fully developed basement offers a large family room with a second gas fireplace, wet bar, laundry area, and ample storage. Located near the University of Lethbridge, this home is ideal as an affordable family residence or a fantastic income property. Enjoy all that Lethbridge has to offer, from sweeping coulee views to proximity to the majestic Rocky Mountains. This southern Alberta gem offers the best of both lifestyle and investment opportunity. Call your most loved REALTOR® and come and see today!