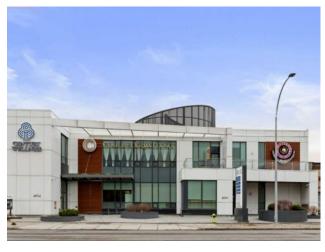

## 4620-4624 16 Avenue NW Calgary, Alberta

MLS # A2217543

\$7,880,000

Division: Montgomery

Type: Mixed Use

Bus. Type: Professional Service, Professional/Office

Sale/Lease: For Sale

Bldg. Name: 
Bus. Name: 
Size: 12,314 sq.ft.

Zoning: C-COR2

Addl. Cost: -

Heating: - Addl. Cost: - Floors: - Based on Year: - Utilities: - Exterior: - Parking: - Lot Size: 0.28 Acre

Sewer: - Lot Feat: - Lot Feat: - Floors: - Floo

Inclusions: N/A

The most luxurious, custom designed medical/professional office building featuring pristine attention to detail with top end finishes. Facing Trans Canada Highway with excellent 16 Avenue NW exposure to high traffic volume. C-COR2 Commercial Corridor 2 offers mixed use development with varied heights. Main floor offers 6,225 sq.ft of office office, 2nd floor offers 6,089 sq.ft including staircases while the basement parkade offers 9,377 sq.ft of underground heated parking consisting of 23 stalls plus 2 other surface parking stalls. This building is fully owner occupied. The seller is open to a leaseback of the main floor depending on buyer's preference. Please refer to attached Brochure in Supplement. Thank you.