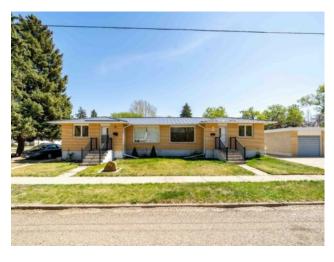

## 341 & 343 2 Avenue NW Medicine Hat, Alberta

MLS # A2217631

\$471,800

| Division: | Riverside                             |        |                   |  |
|-----------|---------------------------------------|--------|-------------------|--|
| Type:     | Multi-Family/Full Duplex              |        |                   |  |
| Style:    | Attached-Side by Side, Bungalow       |        |                   |  |
| Size:     | 1,566 sq.ft.                          | Age:   | 1964 (61 yrs old) |  |
| Beds:     | -                                     | Baths: | -                 |  |
| Garage:   | Double Garage Detached, Driveway      |        |                   |  |
| Lot Size: | -                                     |        |                   |  |
| Lot Feat: | Corner Lot, Low Maintenance Landscape |        |                   |  |

Features: -

Inclusions: appliances X 2

This timeless 1964 side-by-side duplex in the heart of Riverside offers exceptional income potential with up to three separate revenue streams—two suites plus a double detached garage (21x21) Situated on a single title, it's perfect for investors or those looking to live in one unit while renting the other, and rent out garage as well if wanting. The property features a newer standing seam metal roof with no exposed fasteners, combining durability with sleek, modern appeal. The exterior retains its original brick and stucco finish—an enduring, low-maintenance classic that's stood strong for 60 years and is built to last decades more. Inside, much of the home's vintage charm remains intact, including beautiful original hardwood floors. Each unit includes 2 bedrooms up, 1 bedroom down, and 2 full bathrooms, offering excellent flexibility for tenants or multi-generational living.