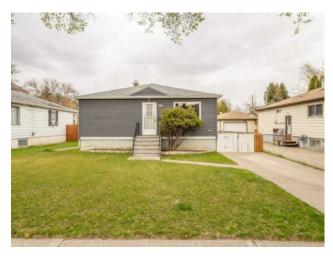

## 1905 10 Avenue S Lethbridge, Alberta

MLS # A2217647

\$319,900

| Division: | Victoria Park                      |        |                   |  |
|-----------|------------------------------------|--------|-------------------|--|
| Type:     | Residential/House                  |        |                   |  |
| Style:    | Bungalow                           |        |                   |  |
| Size:     | 803 sq.ft.                         | Age:   | 1950 (75 yrs old) |  |
| Beds:     | 4                                  | Baths: | 1                 |  |
| Garage:   | Double Garage Detached, Off Street |        |                   |  |
| Lot Size: | 0.12 Acre                          |        |                   |  |
| Lot Feat: | Landscaped                         |        |                   |  |

Features: Central Vacuum

Inclusions: 2 Remotes for Garage Door Opener; Window Coverings

Excellent south side location right by the Hospital, close to Henderson Lake and Golf Course. Home has had many upgrades over the years as follows: Furnace 2021; Windows; Hot water tank; Exterior Vinyl Siding plus roof on house and garage approx 10 yrs. Basement windows may not meet egress requirements for them to be considered bedrooms. Property has double detached garage as well as parking beside for convenience.