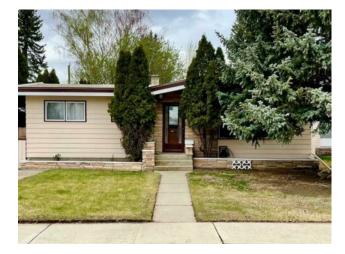

## 2639 22 Avenue S Lethbridge, Alberta

Inclusions: fridge, stove, washer, dryer, deep freeze, window coverings, garage door opener & control, workshop shelving (All in 'as is' condition)

BE FIRST IN LINE! This is a fine address to come home to. Extremely well-located southside bungalow with loads of potential! Just two blocks from Agnes Davidson School, and within short walking distance to playgrounds, coulees, restaurants, shopping and groceries. A total of 4 bedrooms, 2 bathrooms, vaulted open beam living room, single detached garage, mature yard and covered patio for summer relaxing.