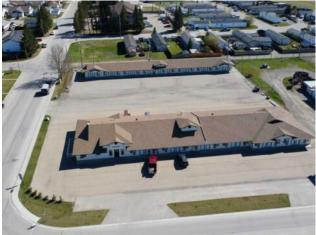

TURNKEY MOTEL Excellent Highway exposure. Well Maintained. 1.4 acres. 38 Units plus owners suite. This is your opportunity to own a motel in the vibrant and growing community of Sundre, Ab. Situated on the west end of town with prime visibility and access directly off Highway 27, this 1.4 acre property is exceptionally maintained and caters to Sundre's tourism, oil & gas, and the forestry sectors. 38 guest units in total, 2 spacious one-bedroom kitchenette suites, 8 standard kitchenette rooms, 28 non-kitchenette suites. A spacious owners suite with one bedroom, large living room, full kitchen, office and 1.5 bathrooms. All the necessary equipment and chattels included for seamless operation. Two buildings: the front one is built in 1996 and houses the main office and features hot water boiler heat. The second building built in 2005 features heat pumps for heating and air conditioning. Easy access, ample parking and great visibility. Zoned for highway commercial use. The opportunity also exists to convert into low income housing as long as a component of the property is used for Commercial. This is a previously well established income-producing property in a high-traffic location and solid local support and potential for further growth. DO NOT APPROACH OWNERS. SHOWINGS BY APPOINTMENT ONLY.