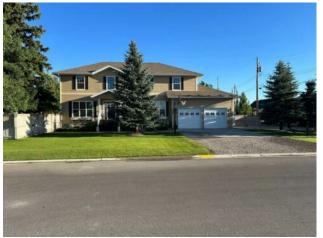

## 280 1 Avenue N Magrath, Alberta

Heating:

Floors:

Roof:

**Basement:** 

Foundation:

**Exterior:** 

Features:

This stunning two-story residence offers the perfect blend of space, comfort, and style with over 2,600 sq. ft. of thoughtfully designed living space, plus a fully developed 1,200+ sg. ft. basement. With 6 spacious bedrooms, 4 full bathrooms, and a half bath, this home is ideal for growing families or those who love to host. Step through the vaulted front entry and feel immediately at home. The main floor features a private home office, a cozy living room, a bright plant or piano room, and a convenient laundry area. At the heart of the home is a beautifully appointed, expansive kitchen that flows effortlessly into the sunlit dining and living areas—perfect for entertaining. Outside, the fully landscaped double lot is a true oasis. Enjoy mature trees, a stone patio, a fully fenced yard, and a hot tub for ultimate relaxation. Whether it's summer barbecues or quiet evenings under the stars, this backyard is built for making memories. Practicality meets luxury with an attached oversized heated double garage, ample parking, an exterior RV power outlet, central A/C, and a storage shed for added convenience. This exceptional property offers the perfect combination of small-town charm and modern living. Don't miss your chance to make this stunning Magrath home yours!