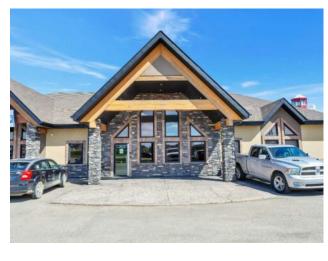

## 101, 17 Beju Industrial Drive Sylvan Lake, Alberta

MLS # A2217856

**Heating:** 

Floors:

Roof: Exterior:

Water:

Sewer:

Inclusions:

Prime Commercial Office Space in Sylvan Lake's Beju Industrial Park Exceptional opportunity to own or lease 4,601 sq. ft. of professional office space in a high-visibility location. This well-designed unit features a welcoming front reception and waiting area, 10 private offices, 2 meeting rooms, a large conference room, dedicated photocopy/file room, staff kitchen, and two modern 2-piece bathrooms. Ideal for professional services, medical, or administrative operations seeking a turnkey solution in a growing commercial hub. Functional layout and ample space to support a collaborative work environment.