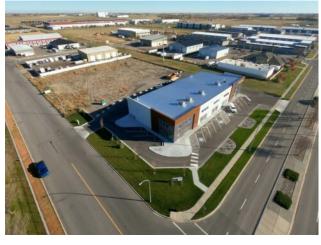

## 3233 30 Avenue N Lethbridge, Alberta

**Heating:** 

Floors:

Roof: Exterior:

Water:

Sewer:

Inclusions:

None

MLS # A2217859

\$593,500

Industrial

For Sale

Sherring Industrial Park

Division:

Type:
Bus. Type:
Sale/Lease:

Bldg. Name: Bus. Name: Size: 2,420 sq.ft.

Zoning: I-B

Addl. Cost: Based on Year: Utilities: Parking: Lot Size: 0.05 Acre

Lot Feat: -

The subject property is the last available unit in this brand new, Class A industrial development. These units feature high-quality and flexible 80' deep bays with widths starting at 30' and a clear span height of 26' - 20' sloping from the front to back. Each unit will includes a 12' x 14' overhead door and mezzanine options. With sale or lease options available, each unit is a separately titled condo with individual addressing. This development is ideal for trades, contractors, warehouse storage or industrial retail users with Phase II coming soon. The location offers an advantageous distribution point with easy access for large trucks. The property is in close proximity to three major highways. Lethbridge is also central to multiple trade areas, such as Calgary, Medicine Hat and the US border.