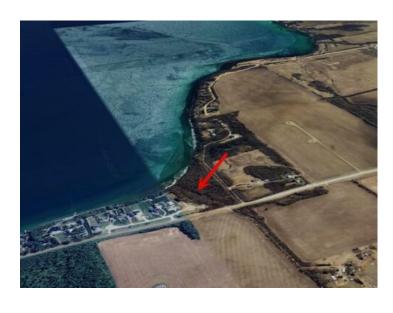

Water: None

Sewer: 
Utilities: -

An exceptional opportunity to acquire 7.31 acres of prime lakefront land with over 900 feet of direct shoreline on the west side of Sylvan Lake. Perfectly situated just minutes from the town of Sylvan Lake and immediately adjacent to the beautiful residential community of Westside Country Estates, this property offers the rare combination of natural beauty, recreational value, and long-term development potential. Currently zoned Agricultural 'A', the land permits a single residential dwelling and is located within both the Sylvan Lake Area Structure Plan and the Sylvan Lake Intermunicipal Development Plan, providing a framework for future multi-lot subdivision and residential development, subject to rezoning and County approval. This is a truly unique opportunity to build a legacy waterfront estate or position for phased residential development in one of Central Alberta's most sought-after lake communities.