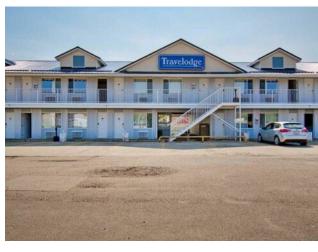

## 101 Grove Place Drumheller, Alberta

**Inclusions:** 

will provide

MLS # A2217986

\$3,590,000

Division: Downtown Drumheller Hotel/Motel Type: Hospitality, Hotel/Motel **Bus. Type:** Sale/Lease: For Sale Bldg. Name: -**Bus. Name:** Drumheller Travelodge Size: 15,637 sq.ft. Zoning: HWY-C â€" Highway Commerci Addl. Cost:

 Heating:
 Addl. Cost:

 Floors:
 Based on Year:

 Roof:
 Utilities:

 Exterior:
 Parking:

 Water:
 Lot Size:
 1.09 Acres

 Sewer:
 Lot Feat:

This 2 stories 49 rooms limited services franchise hotel occupies a location with access and exposure to Highway #9. The subject benefits from the synergies created along this highway commercial node. Drumheller's economy is based on agriculture and tourism with the oil and gas industry. Located on the CN main line linking Calgary and Saskatoon, it is a service center for the surrounding agricultural area engaged in grain production, specialty crop that, hay production, and ranching. There are several tourist attraction places such as the Drumheller Valley, the Tyrell Museum of Palaeontology which is the largest museum archaeological display in the world, has always