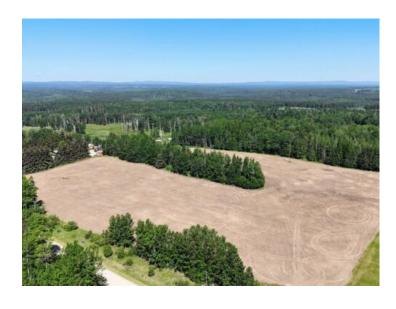

## **Township Road 532 Rural Yellowhead County, Alberta**

MLS # A2218084

\$144,900

Division: NONE

Lot Size: 20.18 Acres

Lot Feat: 
By Town: Edson

LLD: 16-53-18-W5

Zoning: CRD

Water: None

Sewer: 
Utilities: -

ESTATE SALE! Discover the ideal setting to build your dream acreage on this elevated parcel offering stunning distant views of the Rocky Mountains. This high and dry property features a perfect mix of open pasture and mature trees, conveniently located with easy access to Highway 16, it's just a short drive from Edson. Possibly an amazing place to start a new business with approval from Yellowhead County. You will appreciate the added bonus of approximately \$900/year in passive income from an Altalink power line easement running through this beautiful 20.18 acres of land, and there is a fibre optic cable at the front of this property.