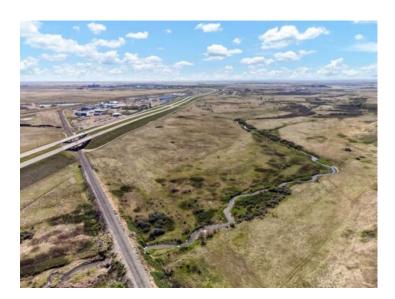

 Sewer:

 Utilities:

This \*\*225.57-acre (more or less)\*\* parcel offers an incredible opportunity for development in a highly sought-after location! Situated right on the city limits of Medicine Hat this land is just steps away from major retailers like Walmart, Staples, and popular restaurants, ensuring excellent exposure and accessibility. Positioned just off Highway 2 and nearby Black & White Trail, this property benefits from high traffic visibility and easy connectivity to key routes. Whether you're considering residential, commercial, or mixed-use develop ent, this prime location offers endless possibilities. Don't miss your chance to secure a strategic investment in a rapidly growing area.