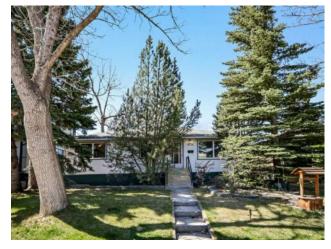

## 3115 Kilkenny Road SW Calgary, Alberta

Heating:

Floors:

Roof:

**Basement:** 

Foundation:

**Exterior:** 

Features:

Inclusions: Any and all, as-is where-is on possession date

50' x 120' lot on one of the most pleasant streets in Killarney. This bungalow is ready for new ownership for investment, renovation or even redevelopment. Please view the pictures, study the data and reach to your Real Estate Professional for a private viewing.