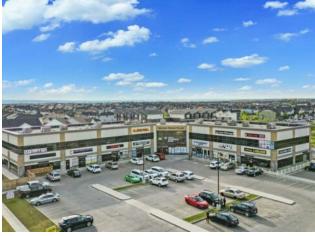

Discover a bright and professional second-floor corner office space in the vibrant Saddleridge community. This fully built-out, turnkey unit offers 1,328 square feet of functional space, complete with large windows that flood the interior with natural light. Located in a well-maintained commercial complex, the office is ideal for a variety of professional or medical uses. Positioned on the top floor with access to common washrooms, this corner unit provides excellent visibility and a comfortable working environment. With convenient access to major roadways like Stoney Trail, this is a prime opportunity for businesses looking to establish or expand their presence in northeast Calgary.