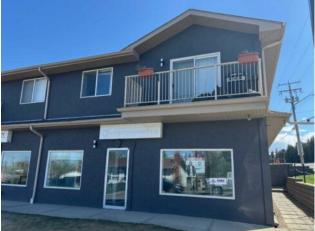

## 1, 4920 45 Avenue Sylvan Lake, Alberta

Heating: Floors: Roof:

**Exterior:** 

Water:

Sewer:

Inclusions:

-

-

A fresh new exterior look on this 3 unit commerical building in a great location in Sylvan Lake!! Street level and located on the corner of 50th st. and 45th ave., this 3 office, 1100 sq.ft. unit is a great spot for a personal service type of business and/or office, it has been well kept and is move in ready! A washroom, and kitchen/staff room are also ready to go in the unit too. Signage facing 50th street is also available. Immediate possession possible! NNN \$6.50/sq.ft.