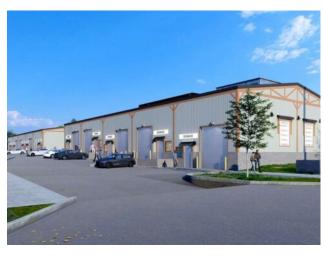

## 14 Griffin Industrial Point Cochrane, Alberta

MLS # A2218462

Concrete, Metal Frame, Metal Siding

**Heating:** 

Floors:

Roof:

**Exterior:** 

Water:

With completion scheduled for mid September, the bays at 14 Griffin Industrial Point are the perfect opportunity for businesses seeking a prime location to grow. Situated just steps from Greystone and Spray Lakes Centre and surrounded by established businesses, this modern industrial/retail condo development offers an ideal setting for both new ventures and expanding operations. Each bay provides 1,995 SQ FT of versatile space plus a 521 SQ FT mezzanine, designed to accommodate various business needs. The most affordable bays in Cochrane, they feature a competitive lease rate of \$21/SQ FT plus \$4/SQ FT in operating costs, with utilities metered separately and billed to the tenant. Managed by dedicated local owners, the development ensures a supportive and professional environment. Don't miss the chance to lease one of these exceptional bays—contact us today to secure your space!