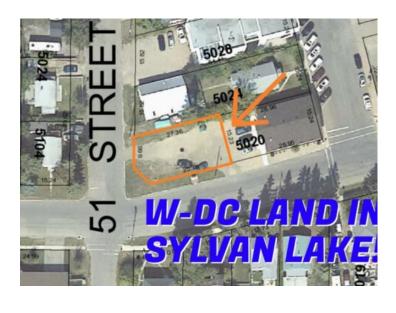

## 5001 51 Street Sylvan Lake, Alberta

MLS # A2218517

\$129,900

Division: Downtown

Lot Size: 0.11 Acre

Lot Feat: 
By Town: 
LLD: 
Zoning: W-DC

Water: 
Sewer: 
Utilities: -

~ RARE OPPORTUNITY ~ to own development land right in the heart of downtown Sylvan Lake! This plot of land is zoned W-DC, Waterfront Direct Control, and has a multitude of options for development. Situated on a corner, this parcel shares a street with already-popular storefront businesses on one side and private residential on the other, making it possible for any of your development ideas to come to life.