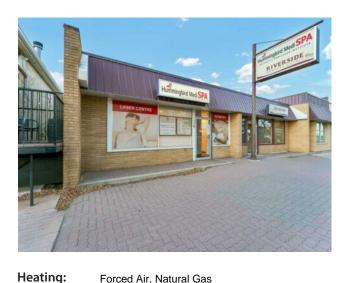

## 24 3 Street NE Medicine Hat, Alberta

MLS # A2218618

Level, Near Public Transit, Near Shopping Center, See R

FANTASTIC OPPORTUNITY TO LEASE A WELL SITUATED PRIME PROFESSIONAL, MEDICAL, OR RETAIL LOCATION! Welcome physicians to this former clinic space, or any other tenants looking for plumbed rooms, large private offices/examination rooms, off street rear parking, and on street public parking! This highly visible street level location is in the historic district of Riverside, close to Downtown Medicine Hat with high foot and street traffic! There are so many possibilities with this NEIGHBOURHOOD COMMERCIAL DISTRICT zoned property , whose permitted uses are: Business and Professional Offices, Day Care Facilities, Government Services, Health Care Offices, Restaurants, Retail and Consumer Services. Please don't hesitate to ask questions about how this property can work for you!