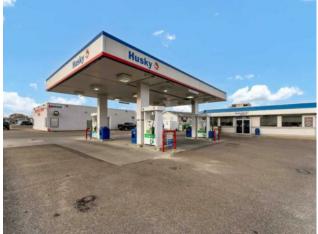

Excellent high traffic location with numerous residential and commercial developments in the area. Situated on a corner lot with exceptional visibility and exposure. The gas bar and modern convenience store are currently under a lease agreement to December 31, 2025. This property also features a 4-bay wand car wash plus an automatic drive thru car wash bay that is operated by the owner. There is also a 1200 square foot vacant retail space which is ideal for a multiple of options that would generate additional revenue also operated by the owner. The car wash building is approximately 3950 square feet in size and the retail space is approximately 3925 square feet in size. This property is an exceptional opportunity for an investor and entrepreneur. Please do not approach any staff members!