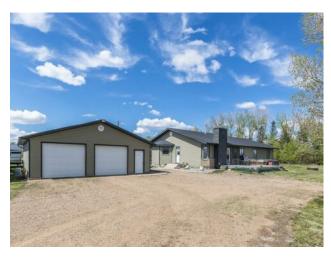

## 12404 Range Road 71 Rural Cypress County, Alberta

MLS # A2218923

\$629,500

| Division: | NONE                             |        |                   |  |  |
|-----------|----------------------------------|--------|-------------------|--|--|
| Type:     | Residential/House                |        |                   |  |  |
| Style:    | Acreage with Residence, Bungalow |        |                   |  |  |
| Size:     | 2,037 sq.ft.                     | Age:   | 1991 (34 yrs old) |  |  |
| Beds:     | 3                                | Baths: | 1 full / 1 half   |  |  |
| Garage:   | Double Garage Detached           |        |                   |  |  |
| Lot Size: | 4.99 Acres                       |        |                   |  |  |
| Lot Feat: | Other                            |        |                   |  |  |