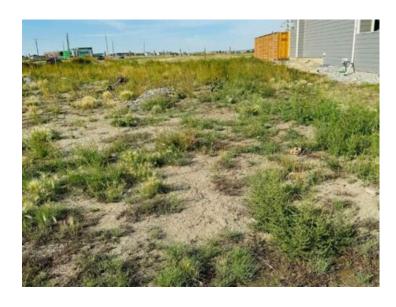

## 1409 Halifax Road W Lethbridge, Alberta

MLS # A2219078

\$159,900

Division: The Crossings

Lot Size: 0.09 Acre

Lot Feat: Back Lane, Level, Near Shopping Center, No Neighbours Behind, Other

By Town: 
LLD: 
Zoning: R-CL

Water: 
Sewer: 
Utilities: -

Prime location in the highly sought-after West Side area. This exceptional lot presents the ideal chance to construct your dream home or an investment property. Situated just minutes from essential amenities, it's perfect for families and investors alike. Enjoy a quick drive or a pleasant walk to nearby schools, playgrounds, and childcare centers, ensuring convenience for your family. Additionally, grocery stores, banks, and the ATB Health Centre are just a short distance away, offering a well-rounded lifestyle with all necessary conveniences nearby. \*\*Key Benefits.\*\* \*\*No Builder Limitations:\*\* one of the key highlights of this lot is that it's not obligated to any particular builder. This freedom lets you choose your desired construction team, which can lead to significant cost savings and the ability to create a home that aligns with your individual vision. Take advantage of this opportunity to acquire a prime piece of real estate in a thriving community. Whether you plan to build a custom home or invest in a valuable property, this lot presents endless possibilities. Don't miss the chance to turn your dreams into reality!