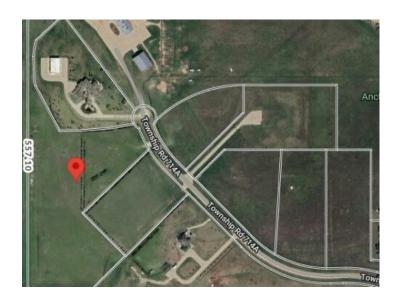

## 10, 714040 71 Range Road Rural Grande Prairie No. 1, County of, Alberta

MLS # A2219131

\$450,000

Division: NONE

Lot Size: 15.79 Acres

Lot Feat: 
By Town: Grande Prairie

LLD: 26-71-7-W6

Zoning: CR 5

Water: Cistern

Sewer: 
Utilities: -

VACANT LOT AND IMMEDIATE POSSESSION!!! This 15.79 acre lot is ready to build on and zoned CR 5 country residential. Enjoy the convenience of being just minutes from Grande Prairie, where you' Il find a variety of amenities to suit your lifestyle. With flexible options for build-to-suit and carrying options available, your vision can become a reality. Don' t miss out on this incredible opportunity to invest in a community.