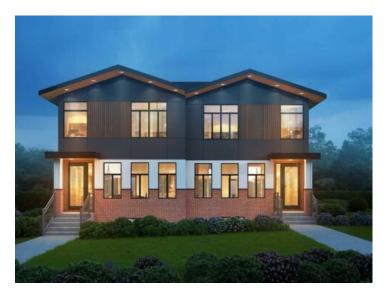

DEVELOPMENT PERMIT IS APPROVED! ATTENTION: INVESTORS & DEVELOPERS! This 50 ft x 130 ft development-ready site in Highland Park offers 6,500 SQ FT OF PRIME REAL ESTATE! The property includes DETAILED PLANS FOR A 2-STOREY SEMI-DETACHED DUPLEX infill with a LEGAL 2-bed basement suite on each side. Alternatively, bring your architect and design the project of your dreams on this bare site in an UNBEATABLE LOCATION. The land has already been cleared and is READY FOR IMMEDIATE DEVELOPMENT, giving you a head start on your next project. The location couldn't be better in the desirable Highland Park community. Enjoy walking access to schools, parks, pathways, and a newer retail and service hub at 43 Avenue and Centre Street. Commuting is a breeze, with Centre Street providing quick access to downtown and major roadways like McKnight Boulevard and Edmonton Trail offering easy connectivity, so you're never far from where you need to be. This lot is ideally situated for modern urban living. Reach out today for more information!