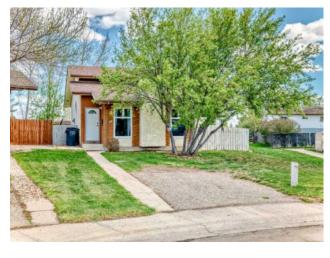

## 39 Princeton Crescent Lethbridge, Alberta

MLS # A2219159

\$340,000

| Division: | Varsity Village                         |        |                   |  |  |
|-----------|-----------------------------------------|--------|-------------------|--|--|
| Type:     | Residential/House                       | ,      |                   |  |  |
| Style:    | 3 Level Split                           |        |                   |  |  |
| Size:     | 949 sq.ft.                              | Age:   | 1981 (44 yrs old) |  |  |
| Beds:     | 3                                       | Baths: | 2                 |  |  |
| Garage:   | None                                    |        |                   |  |  |
| Lot Size: | 0.09 Acre                               |        |                   |  |  |
| Lot Feat: | Back Yard, Front Yard, Landscaped, Lawn |        |                   |  |  |

Features: Laminate Counters, Storage, Sump Pump(s)

Inclusions: Refrigerator, stove, dishwasher, microwave, washer, dryer and hot tub (hot tub sold as is, was working before being winterized)

Visit REALTOR® website for additional information. Welcome to 39 Princeton Crescent W! This well-maintained 3-level split offers 3 bedrooms and 2 full bathrooms in a quiet neighborhood close to schools, parks, shopping, and biking trails. Enjoy a spacious kitchen and dining area with access to the back deck, plus a cozy living room and family room. The yard is fully fenced with a garden space and hot tub. Updates include a new roof (2017), furnace and hot water tank (2018). A perfect family home in a great location!