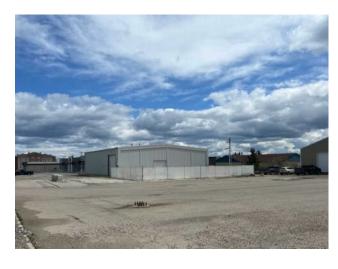

## 5625 4 Avenue Edson, Alberta

MLS # A2219231

\$850,000

Division: Edson

Type: Retail

Bus. Type: 
Sale/Lease: For Sale

Bldg. Name: 
Bus. Name: 
Size: 119 sq.ft.

Zoning: 13

Seize the opportunity to own five town lots strategically located along Edson's busiest highway—Highway 16. This high-visibility location offers exceptional exposure and is surrounded by major retail and service businesses, making it ideal for a wide range of commercial uses. The 5,600 sq ft building, originally constructed in 1977 and updated in 2020, was previously used as a service shop for a Honda dealership and is now well-suited for use as a service shop or storage facility. The property is zoned C2 – Service Commercial and offers prime potential for future development, providing an excellent opportunity for expansion or new construction. Don't miss this chance to invest in a highly visible, versatile commercial property in a growing and dynamic area.