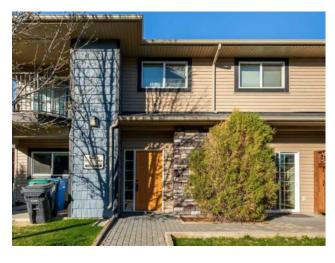

## 1, 899 Mt Sundance Manor W Lethbridge, Alberta

MLS # A2219275

\$239,900

Division: Sunridge Residential/Low Rise (2-4 stories) Type: Style: Apartment-Single Level Unit Size: 856 sq.ft. Age: 2009 (16 yrs old) **Beds:** Baths: Garage: Off Street Lot Size: 0.00 Acre Lot Feat:

Features: Ceiling Fan(s), Kitchen Island, Open Floorplan, Vinyl Windows

Inclusions: Fridge, stove, dishwasher, OTR microwave, washer, dryer.

Located in Lethbridge's Sunridge, this well-maintained condo offers comfortable living with great amenities. The kitchen features stainless steel appliances, an island, and solid-surface countertops. The living area is open to the kitchen and filled with natural light. Two bedrooms and a four-piece bathroom are also included. All exterior maintenance, including snow removal and lawn care, is taken care of, making this property perfect for students, investors, or first-time buyers. An additional single-car garage can be purchased for an additional \$20,000.