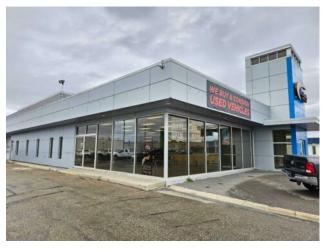

## unit A, 11044 100 Street Grande Prairie, Alberta

Heating:
Floors:
Roof:
Exterior:
Water:
Sewer:
Inclusions:

none

MLS # A2219291

## \$16 per sq.ft.

NONE

Miyad Hea

Division:

| Type.       | WINEG OSE      |   |
|-------------|----------------|---|
| Bus. Type:  | -              |   |
| Sale/Lease: | For Lease      |   |
| Bldg. Name: | -              |   |
| Bus. Name:  | -              |   |
| Size:       | 1,675 sq.ft.   |   |
| Zoning:     | ca             |   |
|             | Addl. Cost:    | - |
|             | Based on Year: | - |
|             | Utilities:     | - |
|             | Parking:       | - |
|             | Lot Size:      | - |
|             | Lot Feat:      | - |
|             |                |   |

Location, location, location!! High visibility and excessive traffic flow makes this area one of the most desirable locations to showcase your business from! This Front of the building location has great street appeal and boasts 1650 square feet of multi functional commercial space. This large office/ retail space would be perfect for your business !Featuring 3 offices with a very nice reception area and a large show room display area! The yard is paved and has great signage and yard lighting. This could be a great spot for your business with one of the best locations in GP!